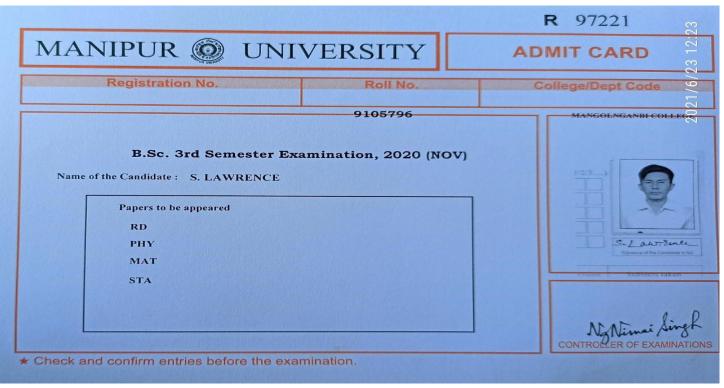

#### MANGOLNGANBI COLLEGE DEPARTMENT OF STATISTICS ADMIT CARD – NOV. 2020 EXAMINATION SEMESTER – 3