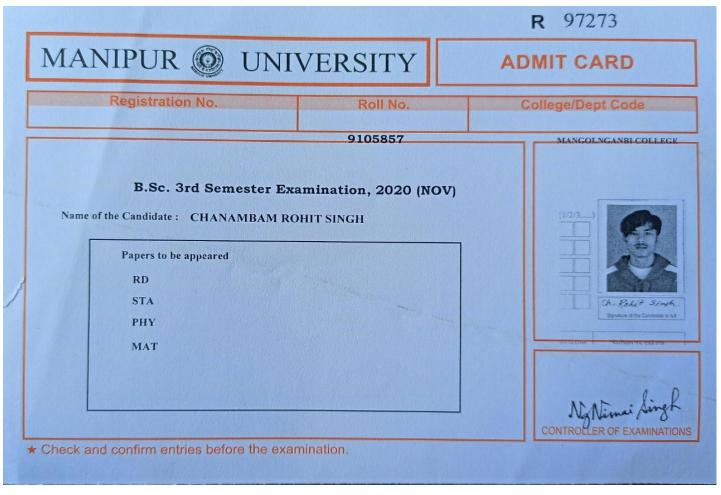

#### MANGOLNGANBI COLLEGE DEPARTMENT OF STATISTICS ADMIT CARD – NOV. 2020 EXAMINATION SEMESTER – 3